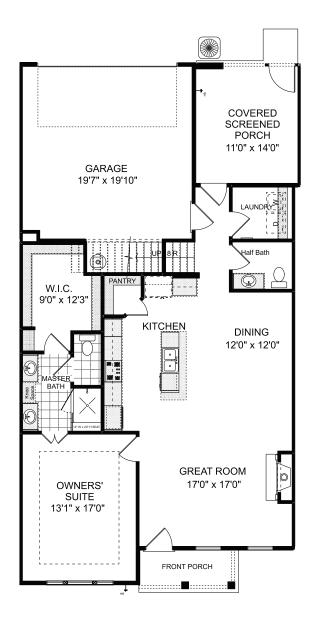

# **BUILDING E**

Elegant 3 Bedrooms | 2.5 Bath Townhomes | Loft | Screened Porch

First Floor Owner's Suite with Luxurious Bath and Walk-in Shower with Bench Seat

Gourmet Island Kitchen Opens to Dining and Great Room