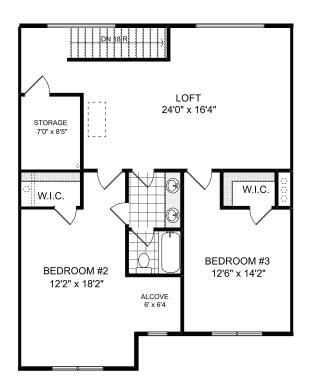

# **BUILDING E**

Elegant 3 Bedrooms | 2.5 Bath Townhomes | Loft | Screened Porch

First Floor Owner's Suite with Luxurious Bath and Walk-in Shower with Bench Seat

Gourmet Island Kitchen Opens to Dining and Great Room

Second Floor Features Loft, Secondary Bedrooms and Storage

### THE WILMONT TOWNHOME 25

2,387 Square Feet 693 Dobbs Road, Woodstock, GA 30188 COMING SOON

HOMES & TOWNHOMES FROM THE \$500s

QUALITY OF LIFE | INSPIRED DESIGN | INTOWN LIVING

LIVEATRUISSEAU.COM

138 Kingwood Drive | Woodstock, GA 30188 | 770.516.3678

















#### **HOMES & TOWNHOMES FROM THE \$500s**

## QUALITY OF LIFE | INSPIRED DESIGN | INTOWN LIVING

#### LIVEATRUISSEAU.COM

138 Kingwood Drive | Woodstock, GA 30188 | 770.516.3678







5.1.24